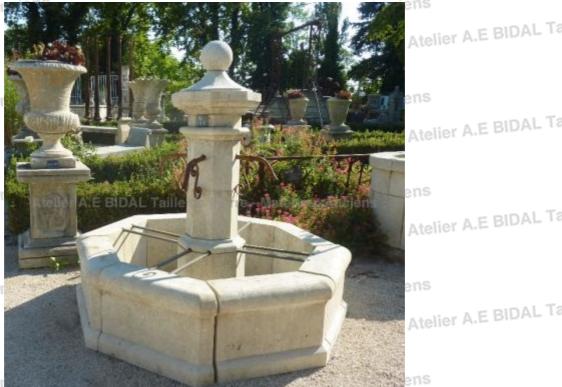

## Central octagonal fountain with basin and column made in natural French limestone

Pierre - MatériauxA

Pierre - MatériauxA

Pierre - MatériauxAr

Pierre - MatériauxAr

Pierre - MatériauxA

This superb handcrafted creation in stone is manufactured in Provence by our artisan master stonecutters. This central fountain shows an octagonal basin with wide molded copings and an octagonal central column with 4 metallic water spouts and bucket rest-bars. The molded capital is nicely topped by a ball in stone.