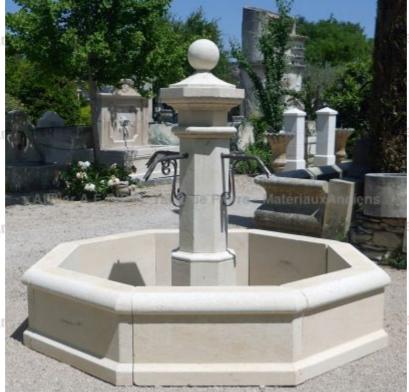

## Provencal fountain with octagonal basin and column crafted in stone

Pierre - Matériaux Al

Pierre - Matériaux Ar

Pierre - MatériauxA

Pierre - MatériauxAr

ens

Atelier A.E BIDAL Ta

This beautiful Provençal fountain is a superb handcrafted creation in natural French limestone, Pierre d'Avy (a firm and frost-resistant limestone). This octagonal fountain has a large yet shallow basin topped by wide copings and a central octagonal column with 4 forged water spouts in wrought iron. The overhanging capital is decorated with a small ball in stone.

Height 175 cm

Width 210 cm

Depth 210 cm

Diameter 220 cm

- Basin's height: 45 cm

Atelier A.E BIDAL Ta

Price

uxAnciens 5340 €